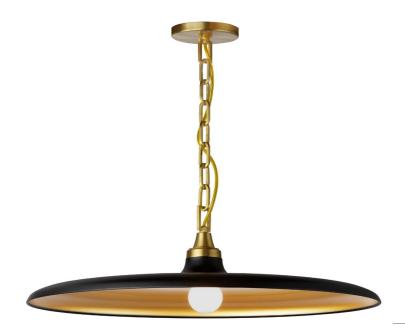

1 Light Pendant in Aged Brass w/ Matte Black & Gold Shade

| Height                | 7.5''       |  |
|-----------------------|-------------|--|
| Width/Length          | 24''        |  |
| Depth                 | 24"         |  |
| Weight                | 5 lbs       |  |
|                       |             |  |
| Body Material         | Metal       |  |
| Finish/Color          | Matte Black |  |
| Type of Finish        | Painted     |  |
|                       |             |  |
| Light Qty             | 1           |  |
| Light Base            | E26         |  |
| <b>Light Max Watt</b> | 60          |  |
| Light Inc             | Yes         |  |
|                       |             |  |
|                       |             |  |
|                       |             |  |

| Dillillabic           | Diffillable       |
|-----------------------|-------------------|
| LED Compatible        | LED Compatible    |
| Total Wattage         | 60W               |
|                       |                   |
|                       |                   |
| Second Material       | Metal             |
| Second Finish/Color   | Aged Brass        |
| Second Type of Finish | Electroplated     |
|                       |                   |
| Rated For             | Damp Location     |
| Voltage               | 120V              |
|                       |                   |
| Approval              | cUL or equivalent |
| Warranty              | 1 Year Limited    |
| Install Position      | Ceiling           |
|                       |                   |
|                       | 8                 |
| Extension Length      | 72                |