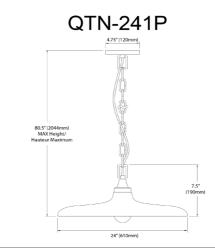

1 Light Pendant in Aged Brass w/ Matte Black & Gold Shade

| Height                | 7.5''       |  |
|-----------------------|-------------|--|
| Width/Length          | 24''        |  |
| Depth                 | 24"         |  |
| Weight                | 5 lbs       |  |
|                       |             |  |
| Body Material         | Metal       |  |
| Finish/Color          | Matte Black |  |
| Type of Finish        | Painted     |  |
|                       |             |  |
| Light Qty             | 1           |  |
| Light Base            | E26         |  |
| <b>Light Max Watt</b> | 60          |  |
| Light Inc             | Yes         |  |
|                       |             |  |
|                       |             |  |
|                       |             |  |

| Dillillabic           | Diffillable       |
|-----------------------|-------------------|
| LED Compatible        | LED Compatible    |
| Total Wattage         | 60W               |
|                       |                   |
|                       |                   |
| Second Material       | Metal             |
| Second Finish/Color   | Aged Brass        |
| Second Type of Finish | Electroplated     |
|                       |                   |
| Rated For             | Damp Location     |
| Voltage               | 120V              |
|                       |                   |
| Approval              | cUL or equivalent |
| Warranty              | 1 Year Limited    |
| Install Position      | Ceiling           |
|                       |                   |
|                       | 8                 |
| Extension Length      | 72                |